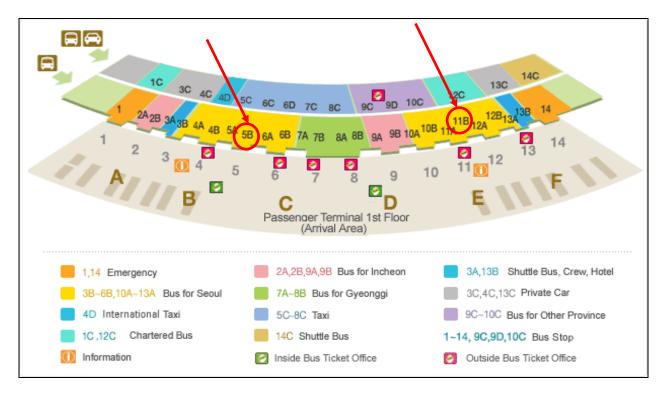

#### Transportation

< Floor Map of Arrival Area, Incheon International Airport >

#### 1) By Airport Limousine bus

- Claim your baggage and direct to the outside of the arrival building
- Purchase bus ticket for **Bus No. 6002** (bus fare: 10,000 Korean Won/one way)
  - \* Bus ticket office: at the exit 4 and 9 (indoors) & exit 4, 6, 7, 8, 11, 13, and 9C (outdoors)
- Take the bus at the bus stop **5B or 11B**
- Get off at the Jongno-1 ga (Jonggak station)
- Travel time: approx. 90 minutes
  - \* Airport Limousine Bus route